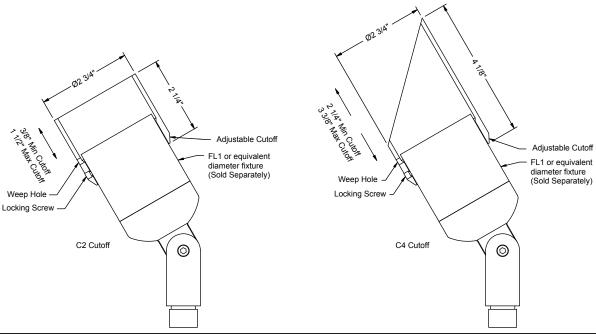

### Construction

Machined from 6061-T6 aluminum, C36000 brass, or 304 stainless steel to slide over an MR16 sized cap (such as FL1, FL11, FL16, WM1, WM6, SL1, SL6, DL3 or equivalent diameter fixtures) to allow for adjustable light cutoff. An 18-8 stainless steel flat point set screw allows for locking of adjustable cap without marring finish on the MR16 cap. Drain channel around adjustable cap allows water to flow out through weep hole.