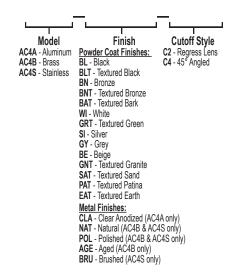

TGIC thermo set polyester powder coat paint available in 14 standard colors. On aluminum model, finish is applied over a corrosion resistant, hexavalent chromium free, RoHS compliant coating. Aluminum model available in one additional metal finish: Clear Anodized. Brass model available in three additional metal finishes Natural, Polished, and Aged. Stainless steel model available in three additional metal finishes Natural, Polished, and Brushed.

# **Ordering Information:**